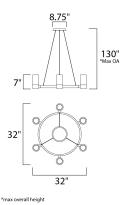

### **MEASUREMENTS** DIMENSION

MAX OAH

CANOPY

HANGING WEIGHT

# LAMPING

INPUT VOLTAGE LUMENS BULB BULB INCLUDED DIMMABLE :Yes COLOR\_TEMP

: 32" W x 7" H : 130" OAH : 8.75" W : 14.96 lb

:120V : 720 Rated : 8 x 2W LED G9 , 16W Total : (Included) : 3000K