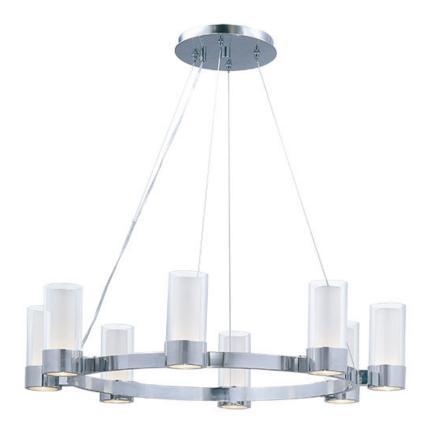

### **PRODUCT DESCRIPTION**

The Silo collection makes artful use of thin-profile rectangular tubing with a mirror-like Polished Chrome finish for a clean, contemporary look. A subtle Frost on the underside of the two cylindrical glass shades adds softness to the sleek lines, while the bright Xenon lamps are cleverly concealed in the cast metal ring allowing ample light to cast both upwards and downwards without glare.Â

# LAMPING

INPUT VOLTAGE LUMENS BULB BULB INCLUDED DIMMABLE :Yes COLOR\_TEMP

: 32" W x 7" H : 130" OAH : 8.75" W : 14.96 lb

:120V : 720 Rated : 8 x 2W LED G9 , 16W Total : (Included) : 3000K

### FINISHES OPTION

Polished Chrome (PC)

GLASS Clear and Frosted CLFT

MATERIAL Metal, Glass

RATINGS cETLus Dry Location